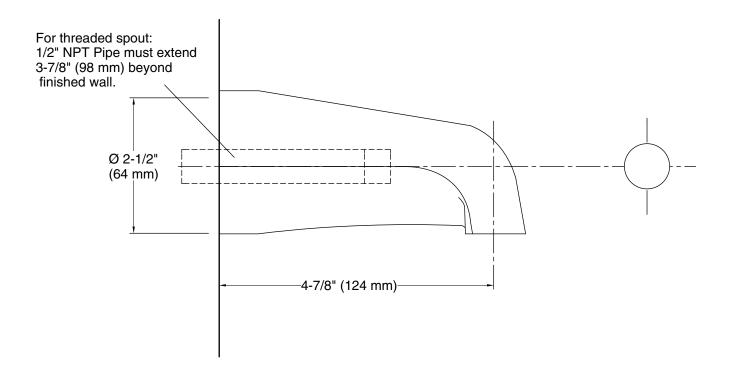

### Features

- 4-7/8" (124 mm) nondiverter spout with 1/2" NPT connection.
- Coordinates with Coralais faucets, accessories, and showering components to complete your bathroom.

### **Technical Information**

All product dimensions are nominal.